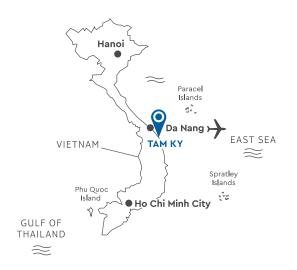

Airport: Da Nang, 90 Min. Size of the club property: 226.093 m<sup>2</sup> Number of rooms: 318