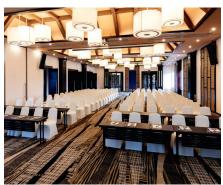

<sup>\*</sup> Tam Ky 1+2 can be combined on up to 300 sqm; \*\* Tam Tien 1-3 can be combined on up to 54 sqm

The spacious Grand Meeting Room, with a capacity for up to 380 people, combines modern event technology with authentic Vietnamese flair, creating an inspiring atmosphere for any type of event.