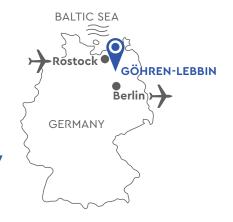

Main arrival day: Saturday & Sunday Train station: Waren, 30 Min. Airport: Rostock, 60 Min.; Berlin, 1h 40 Min. Property size: 66.000 sqm Number of rooms: 201