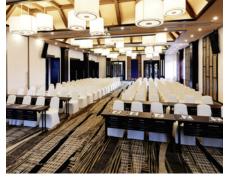

| Name         | sqm | daylight | ** ** |    |    |
|--------------|-----|----------|-------|----|----|
| Tam Ky 1*    | 120 | •        | 150   | 50 | 50 |
| Tam Ky 2*    | 180 | •        | 230   | 80 | 80 |
| Tam Tien 1** | 18  | •        | 22    | 10 | 10 |
| Tam Tien 2** | 18  | •        | 22    | 10 | 10 |
| Tam Tien 3** | 18  | •        | 22    | 10 | 10 |

<sup>\*</sup> Tam Ky 1+2 can be combined on up to 300 sqm; \*\* Tam Tien 1-3 can be combined on up to 54 sqm

The spacious Grand Meeting Room, with a capacity for up to 380 people, combines modern event technology with authentic Vietnamese flair, creating an inspiring atmosphere for any type of event.