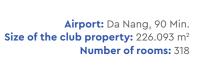

|
| Tam Tien 1** | 18  | •        | 22    | 10 | 10 |
| Tam Tien 2** | 18  | •        | 22    | 10 | 10 |
| Tam Tien 3** | 18  | •        | 22    | 10 | 10 |

<sup>\*</sup> Tam Ky 1+2 can be combined on up to 300 sqm; \*\* Tam Tien 1-3 can be combined on up to 54 sqm

The spacious Grand Meeting Room, with a capacity for up to 380 people, combines modern event technology with authentic Vietnamese flair, creating an inspiring atmosphere for any type of event.

| Event-Locations            | Seats                   |  |  |  |
|----------------------------|-------------------------|--|--|--|
| Main restaurant            | 700 indoor, 262 outdoor |  |  |  |
| Beach Club                 | 70 indoor, 64 outdoor   |  |  |  |
| Landestypisches Restaurant | 206 indoor, 166 outdoor |  |  |  |