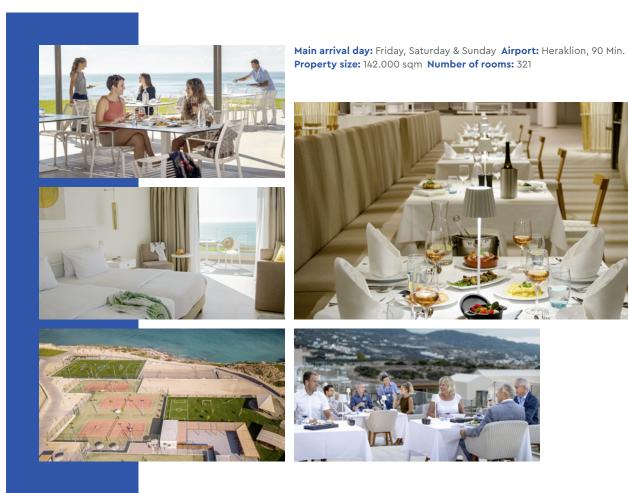

And have you ever tried out team discussions on our fantastic wine terrace? We guarantee the best results.

| Event locations       | Seats                   |
|-----------------------|-------------------------|
| Theatre               | 500                     |
| Main restaurant       | 362 indoor, 708 outdoor |
| Speciality restaurant | 60                      |